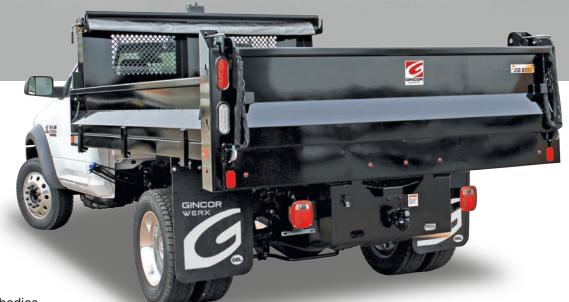

### **CUSTOM DUMP BODIES**

- High quality materials
- Designed and configured to your application
- Limitless options
- Proven track record of building custom dump bodies

### SINGLE/TANDEM TRI-AXLE DUMP BODIES

- Heavy duty build and design for durability
- · High quality materials such as Hardox or equivalent
- · Spif certified installation
- · Available in various sizes and configurations