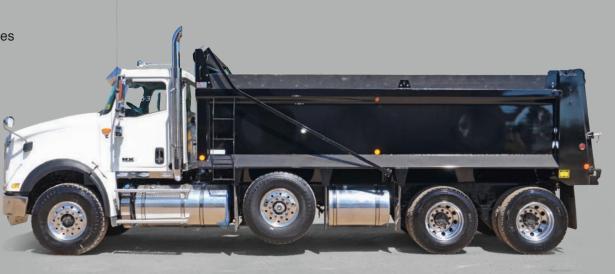

### **CONTRACTOR DUMP BODIES**

- Available from 8' to 20' lengths
- Built to your specification and application
- · High quality materials backed by quality workmanship
- Standardized base offering

### SINGLE/TANDEM TRI-AXLE DUMP BODIES

- Heavy duty build and design for durability
- · High quality materials such as Hardox or equivalent
- · Spif certified installation
- · Available in various sizes and configurations

# WE ARE THE BOSS WHEN IT COMES TO JOB BOSS CONTRACTOR BODIES

- The "Gold Standard" when comes to Class 3-5 chassis dump bodies
- The ultimate in versatibilty, durability, and industrial design
- Contractor preferred, easily the most popular dump body amongst light duty truck owner/operators.