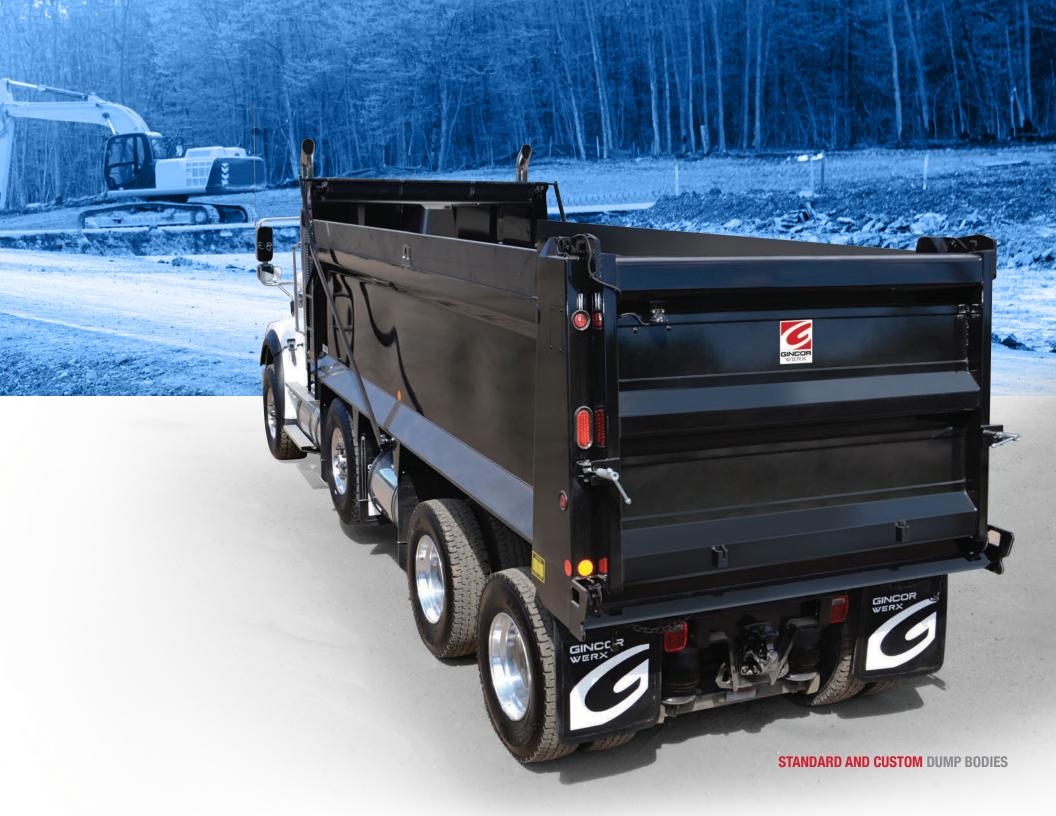

Gincor Werx is the leader in dump body installations for one simple reason...Quality. A Gincor installation is a premium package because it comes with exclusive to Gincor components, upgrades and innovative installation techniques that come with over 25 years of installing quality Bibeau<sup>TM</sup> and Beauroc dump bodies.

## **INDUSTRY LEADING DESIGN AND MANUFACTURING**

- Preferred dump body supplier for class 3 8 Chassis
- Standard dump bodies or custom designed
- Built for durability, longevity, and required application