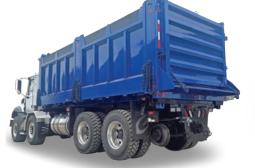

### SINGLE/TANDEM TRI-AXLE DUMP BODIES

- Heavy duty build and design for durability
- · High quality materials such as Hardox or equivalent
- · Spif certified installation
- · Available in various sizes and configurations