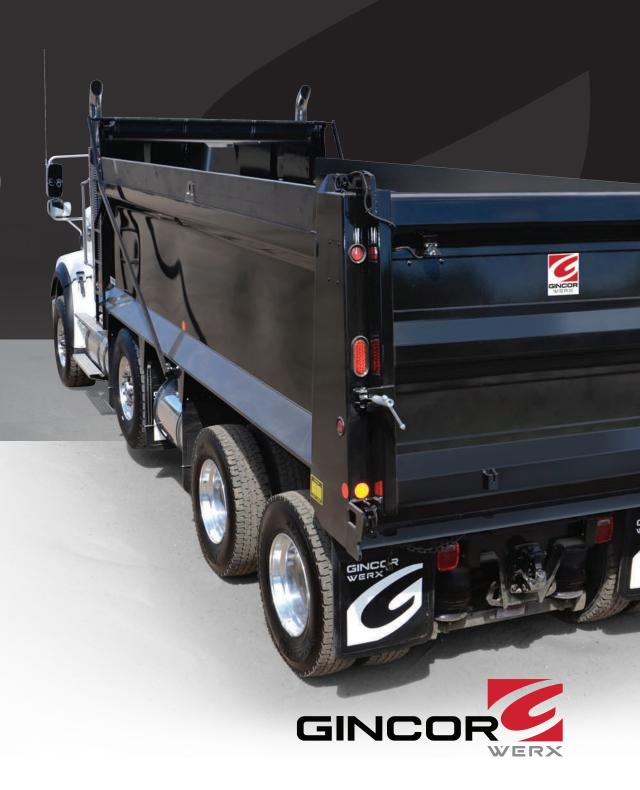

Gincor Werx is the leader in dump body installations for one simple reason...Quality. A Gincor installation is a premium package because it comes with exclusive to Gincor components, upgrades and innovative installation techniques that come with over 25 years of installing quality Bibeau<sup>TM</sup> and Beauroc dump bodies.

### **CONTRACTOR DUMP BODIES**

- Available from 8' to 20' lengths
- Built to your specification and application
- · High quality materials backed by quality workmanship
- Standardized base offering

### SINGLE/TANDEM TRI-AXLE DUMP BODIES

- Heavy duty build and design for durability
- · High quality materials such as Hardox or equivalent
- · Spif certified installation
- · Available in various sizes and configurations