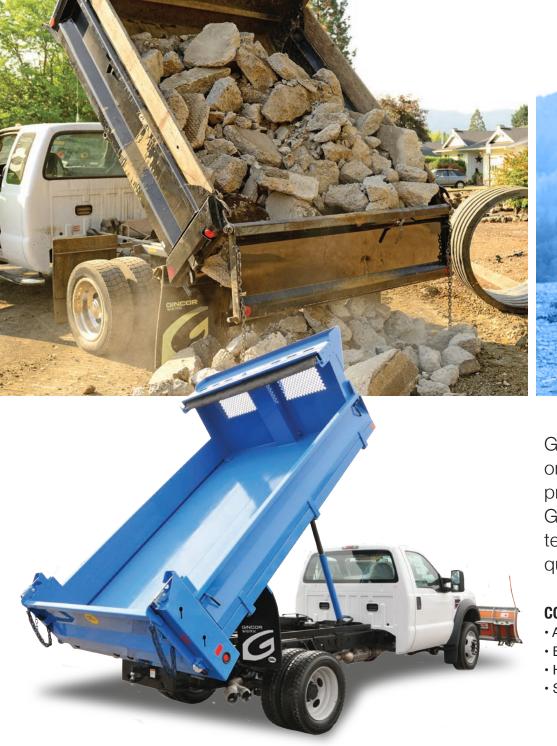

### **CONTRACTOR DUMP BODIES**

- Available from 8' to 20' lengths
- Built to your specification and application
- · High quality materials backed by quality workmanship
- Standardized base offering

### SINGLE/TANDEM TRI-AXLE DUMP BODIES

- Heavy duty build and design for durability
- · High quality materials such as Hardox or equivalent
- · Spif certified installation
- · Available in various sizes and configurations