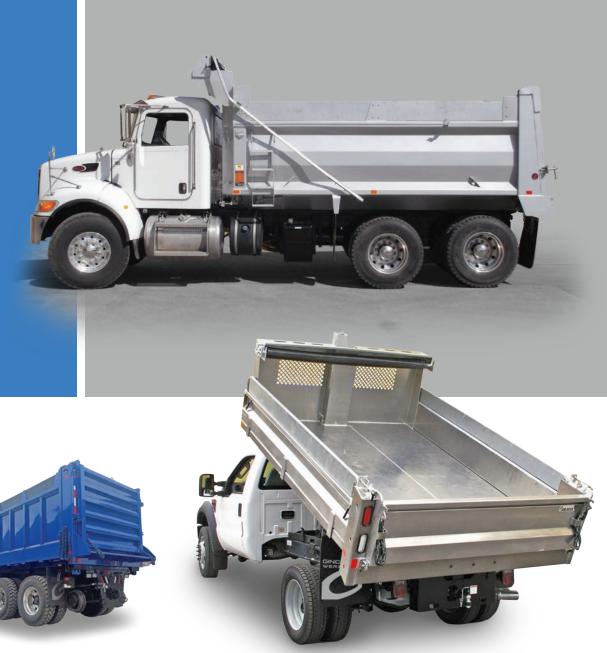

### **CONTRACTOR DUMP BODIES**

- Available from 8' to 20' lengths
- Built to your specification and application
- · High quality materials backed by quality workmanship
- Standardized base offering

**CONTRACTOR DUMP BODIES** 

**CUSTOM DUMP BODIES ALUMINUM DUMP BODIES** 

### LANDSCAPE DUMP BODIES

- The standard when it comes to landscaper dump bodies
- Stocked in 9'4" or 11'4" lengths in
- Marine Rated Aluminum or HSLA Steel
- · Ultimate in durability and industrial design

### **CUSTOM DUMP BODIES**

- High quality materials
- Designed and configured to your application
- Limitless options
- Proven track record of building custom dump bodies

### SINGLE/TANDEM TRI-AXLE DUMP BODIES

- Heavy duty build and design for durability
- · High quality materials such as Hardox or equivalent
- · Spif certified installation
- · Available in various sizes and configurations