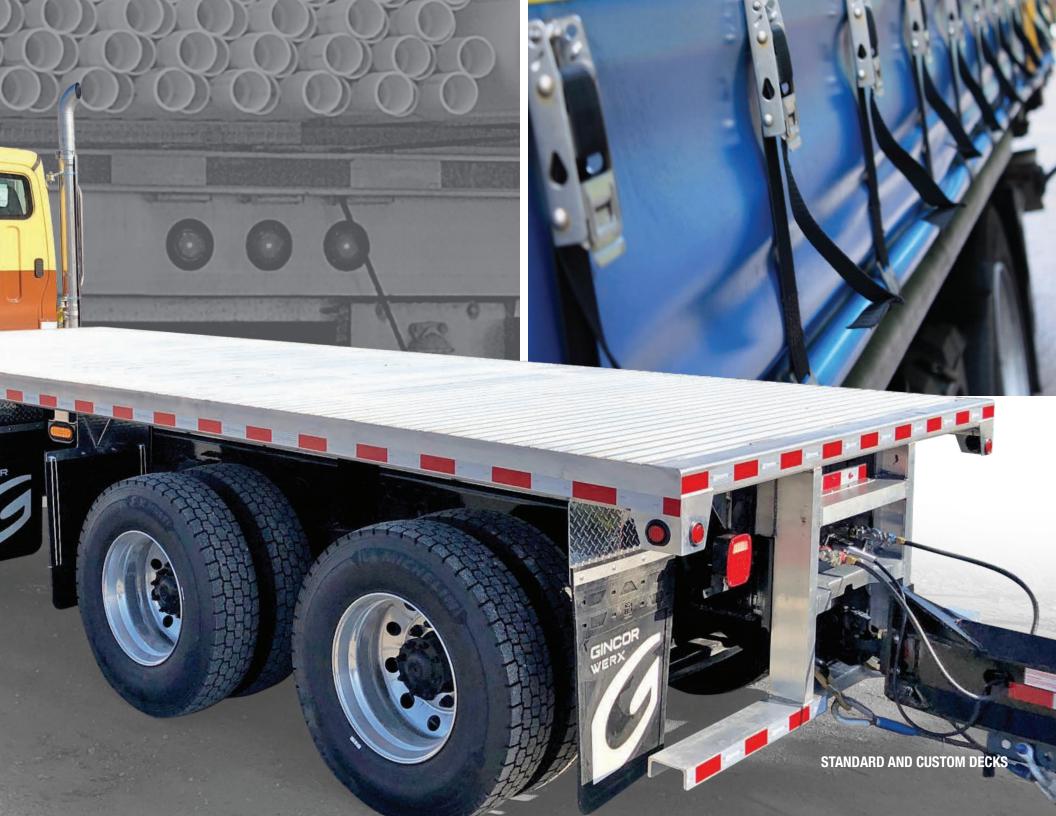

## STEEL DECKS

- · Stocked in popular lengths
- High quality steel with smooth or checkerplate floor design
- · Standardized base offering
- · Heavy duty construction

- Heavy duty construction
- Platform Decks built to your requirements
- Comprehensive options for lengths and floor material
- Quality workmanship and high grade materials

**STAKE AND RACK ACCESSORY** 