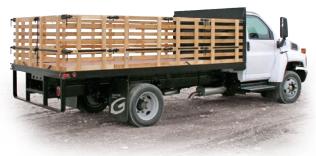

### STAKE AND RACK ACCESSORIES

- Wood Stake & Rack Accessories
- Steel or Aluminum Rack Accessories
- Custom lengths & side heights
- · Easy to install & remove