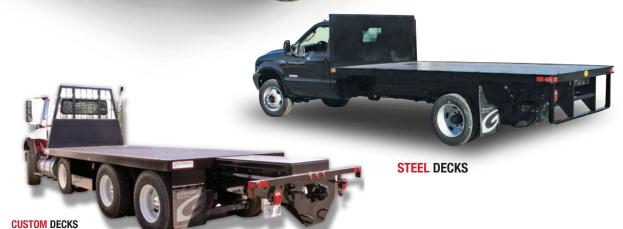

## STEEL DECKS

- · Stocked in popular lengths
- High quality steel with smooth or checkerplate floor design
- · Standardized base offering
- · Heavy duty construction

# **CUSTOM DECKS**

- Manufactured and designed to your specification and application
- Available hoist for dumping capabilities
- Standard base builds for class 3-8 chassis