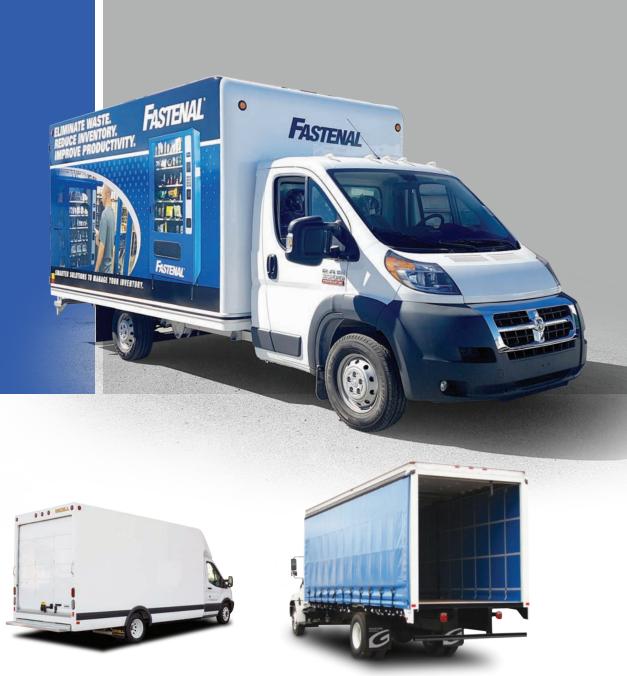

### THE MOST COMPREHENSIVE LINE OF VAN BODY SOLUTIONS

- Innovative Van Bodies for any application
- Manufacturer of aluminum van bodies
- Standard and customizable for Class 3-8 chassis

### **DRY FREIGHT VAN BODIES**

- · Aluminum or FRP designed for durability and usability
- Highly customizable
- · Available in various sizes

### **CURTAINSIDE VAN BODIES**

- Ease of unloading and loading cargo
- Heavy duty design
- · Available with roll up door or barn doors
- · High quality materials