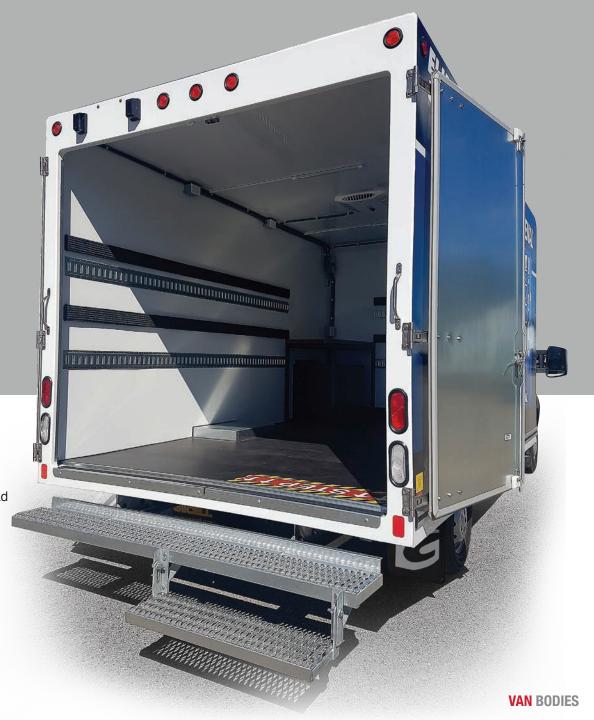

### **DRY FREIGHT VAN BODIES**

- · Aluminum or FRP designed for durability and usability
- Highly customizable
- · Available in various sizes