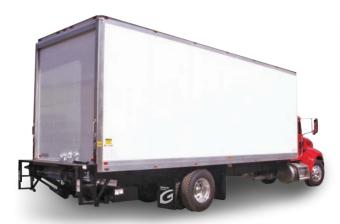

### **DRY FREIGHT VAN BODIES**

- · Aluminum or FRP designed for durability and usability
- Highly customizable
- · Available in various sizes