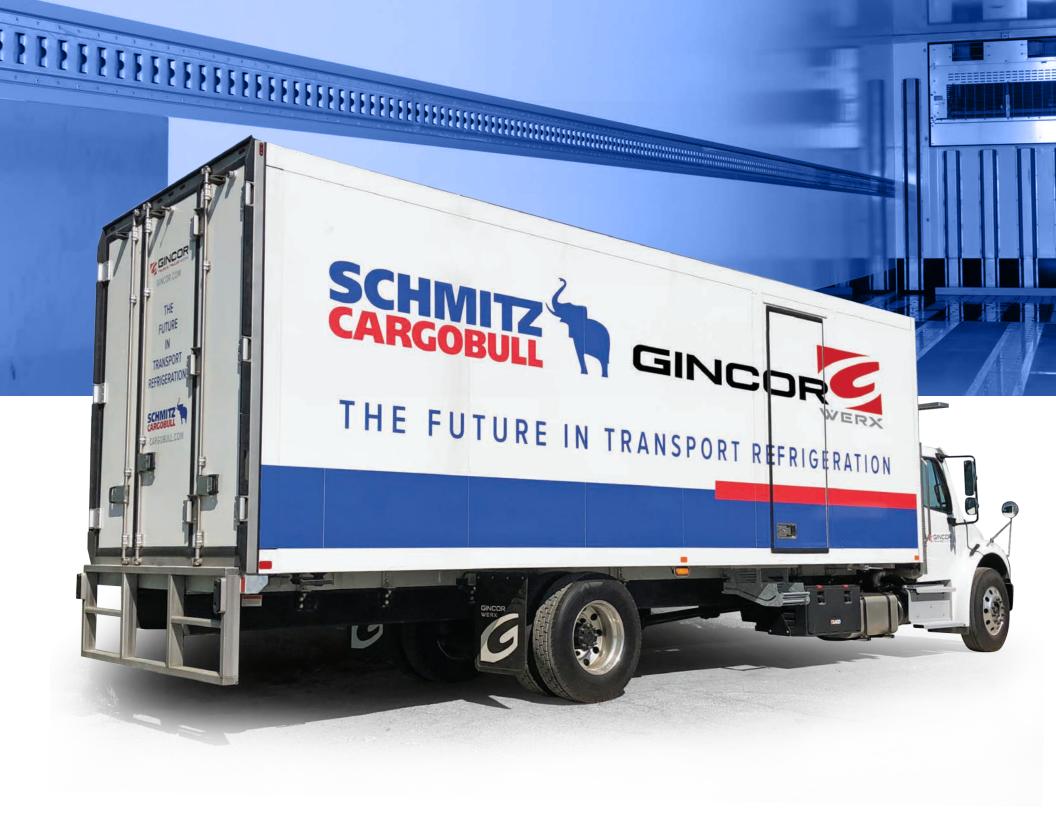

## STANDARD AND CUSTOM BODIES

Gincor Werx is the exclusive Canadian distributor for world renowned refrigerated truck body builder Schmitz Cargobull.

Specialized bodies and trailers are a major part of Gincor's day-to-day business. From ideas and concepts to design, engineering and final manufacturing, we work very closely as a team with customers facing unique challenges in the transportation industry.