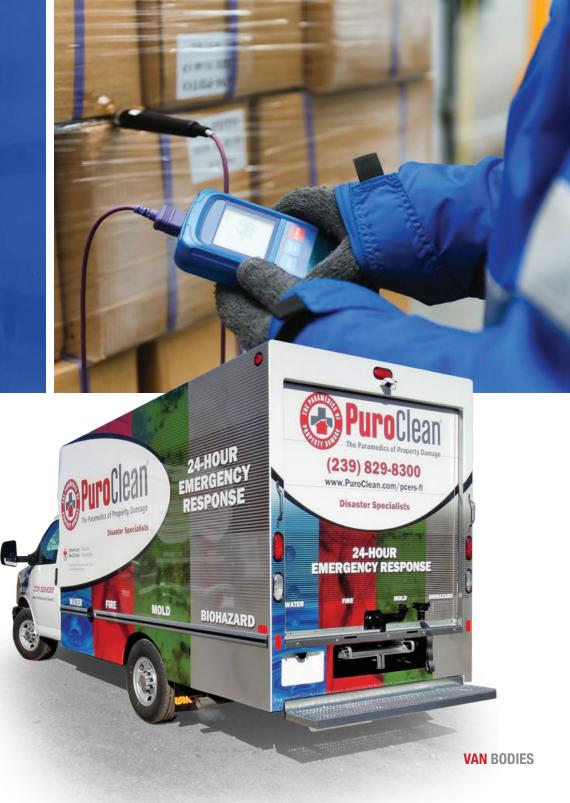

### THE MOST COMPREHENSIVE LINE OF VAN BODY SOLUTIONS

- Innovative Van Bodies for any application
- Manufacturer of aluminum van bodies
- Standard and customizable for Class 3-8 chassis

### **DRY FREIGHT VAN BODIES**

- · Aluminum or FRP designed for durability and usability
- Highly customizable
- · Available in various sizes