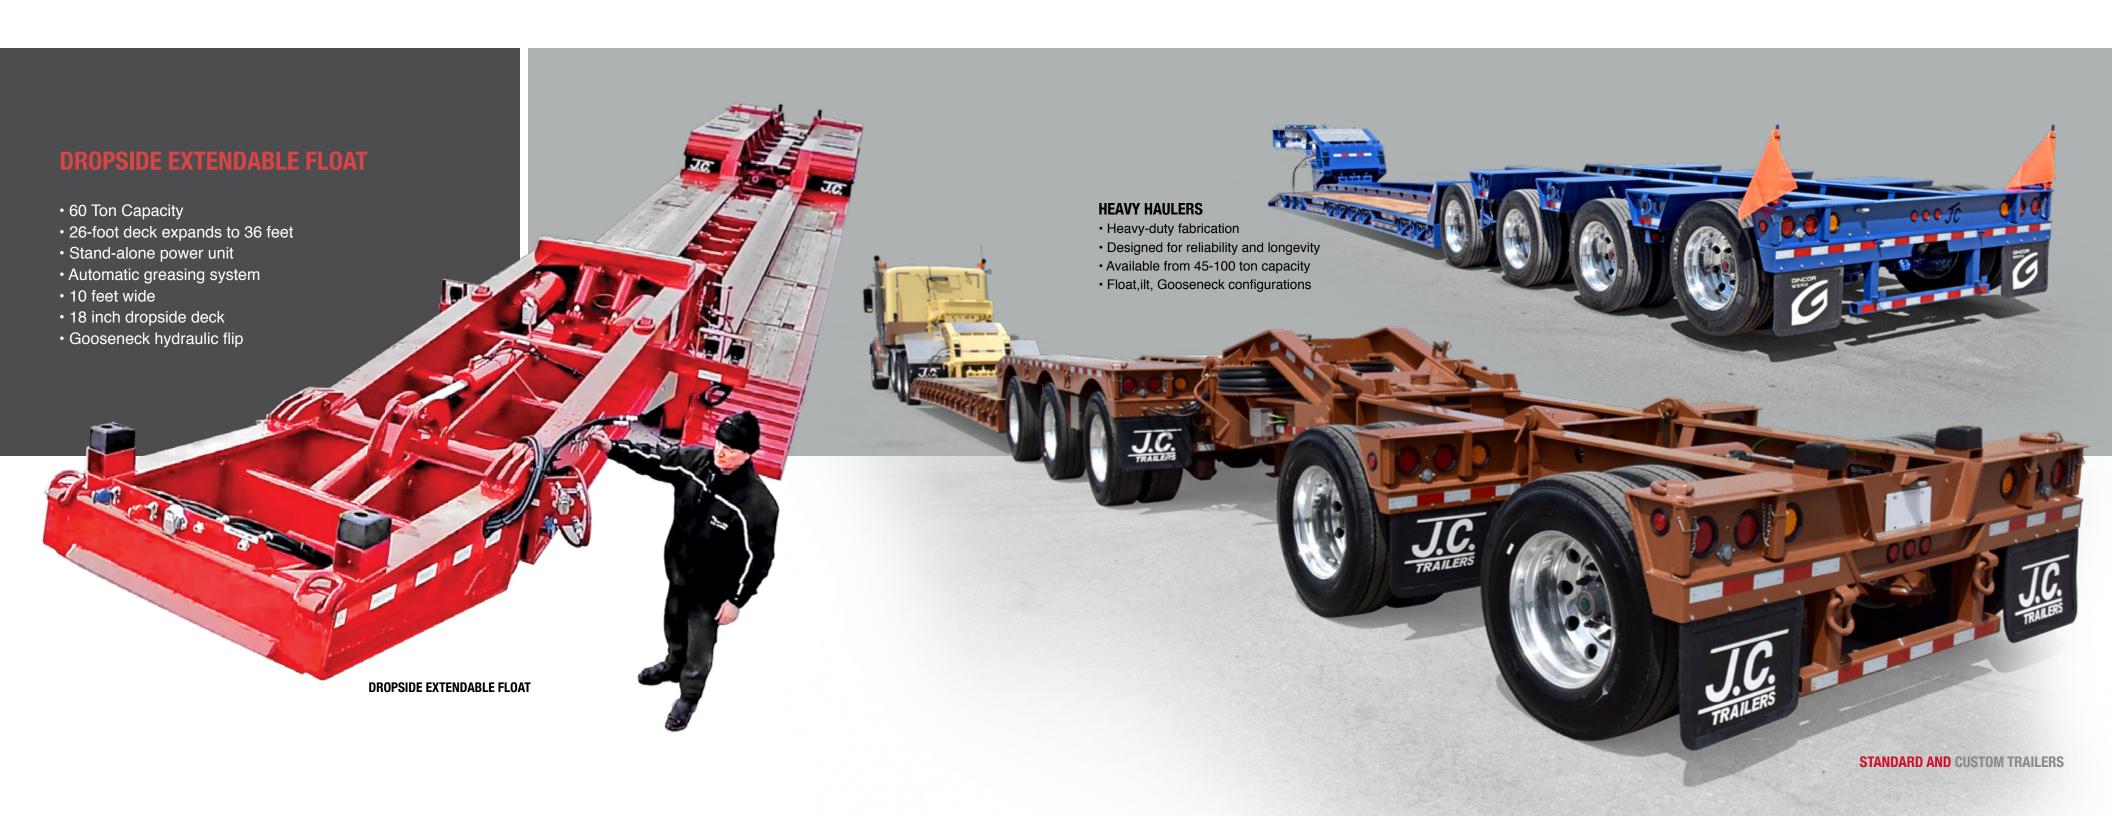

to expand its current product offering led to the acquisition JC Trailers in 2016.

**DURABODY** 

GINCOR

**JC TRAILERS** 

2017



**GINGRAS CORRIVEAU** 

1978

Gingras Corriveau humbly began as a family business in 1978 and grew to become a leader in the vocational truck, trailer and service industry today.



2015

**DURABODY INDUSTRIES** 

By 2015 Gincor had become Canada's largest vocational upfitter with manufacturing, installation, service and customization capabilities. Fueling the company's success saw the aquisition of Durabody in 2015.



TRAILERS

**GINCOR TRAILER WERX** 

The opening of Gincor
Trailer Werx (formerly the
Blenheim operation of Cross
Country Trailers) in December
2017, secured Gincor's position
as Canada's largest supplier of
truck equipment and trailers.







## GINCOR FINANCE WERX

4

We can help you secure your next equipment purchase by tailoring attractive financing options using Gincor Finance Werx.





Gincor Finance Werx will tailor innovative financing programs to suit your particular needs. Flexible equipment finance options can allow you to reduce your initial investment and monthly payments, making it easier on your day-to-day operating costs and help improve your cash flow incentives.

We understand our industry and with Gincor Werx Equipment Finance Programs, you have quick access to fast, flexible financing options to assist you in acquiring the equipment you need today instead of tomorrow.

For more information about Gincor Finance Werx, talk to your Gincor Sales Representative to see how we can make your equipment purchase a