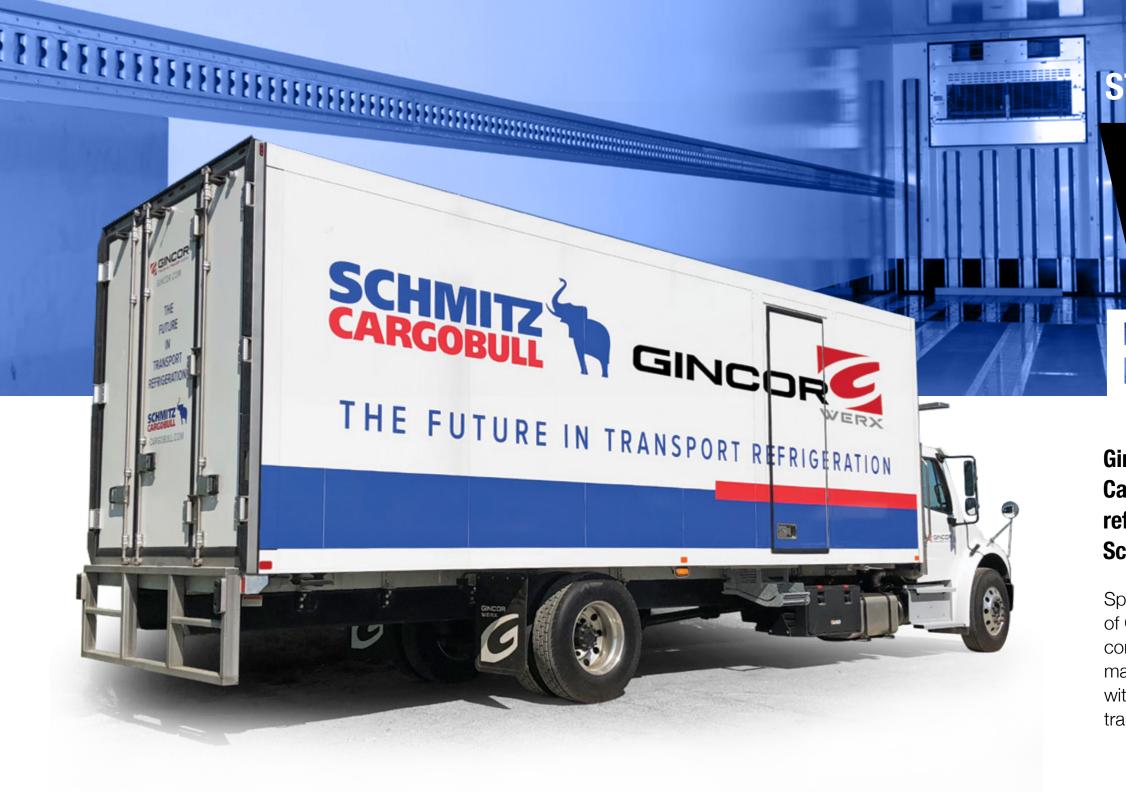

# Gincor Werx is the exclusive Canadian distributor for world renowned refrigerated truck body builder Schmitz Cargobull.

Specialized bodies and trailers are a major part of Gincor's day-to-day business. From ideas and concepts to design, engineering and final manufacturing, we work very closely as a team with customers facing unique challenges in the transportation industry.