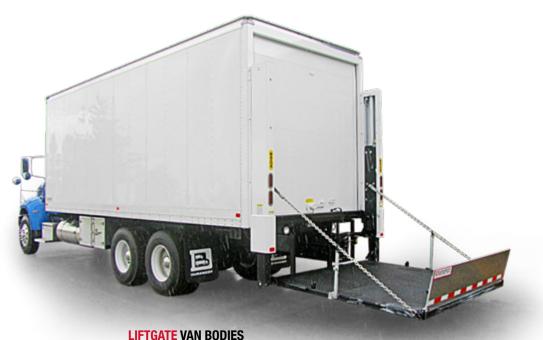

# THE MOST COMPREHENSIVE LINE OF VAN BODY SOLUTIONS

- Innovative van bodies for any application
- Standard and customizable for Class 3-8 chassis

## **DRY FREIGHT VAN BODIES**

- Aluminum, Composite or FRP designed for durability and usability
- Highly customizable
- Available in various sizes

ALUMINUM VAN BODIES FRP/COMPOSITE VAN BODIES

www.gincor.com