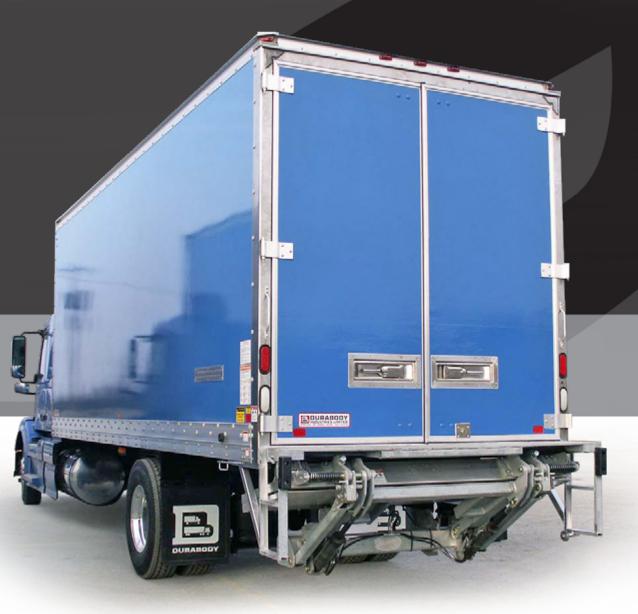

BODIES

# Gincor Werx is the exclusive Canadian distributor for world renowned refrigerated truck body builder Schmitz Cargobull.

Specialized bodies and trailers are a major part of Gincor's day-to-day business. From ideas and concepts to design, engineering and final manufacturing, we work very closely as a team with customers facing unique challenges in the transportation industry.

## **DRY FREIGHT VAN BODIES**

- Aluminum, Composite or FRP designed for durability and usability
- Highly customizable
- Available in various sizes

ALUMINUM VAN BODIES FRP/COMPOSITE VAN BODIES

www.gincor.com