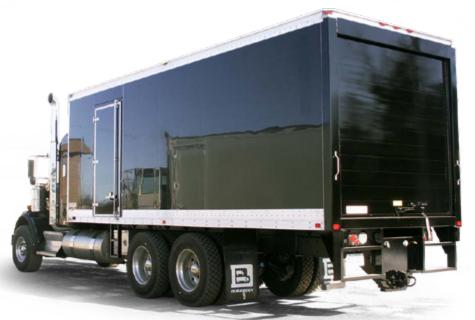

## **DRY FREIGHT VAN BODIES**

- Aluminum, Composite or FRP designed for durability and usability
- Highly customizable
- Available in various sizes

ALUMINUM VAN BODIES FRP/COMPOSITE VAN BODIES

www.gincor.com