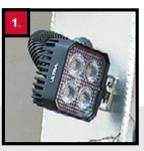

## **304LBC-S** QUAD STEEL LIVE BOTTOM TRAILERS

Dual rear mounted LED lights for bright illumination during low light or night operation.

4" double pitch roller chain has Equipped with Continental 70,000 lbs. pull strength per side for a total 140,000 lbs. pull strength. Equipped with Continental heat and oil resistant belt.