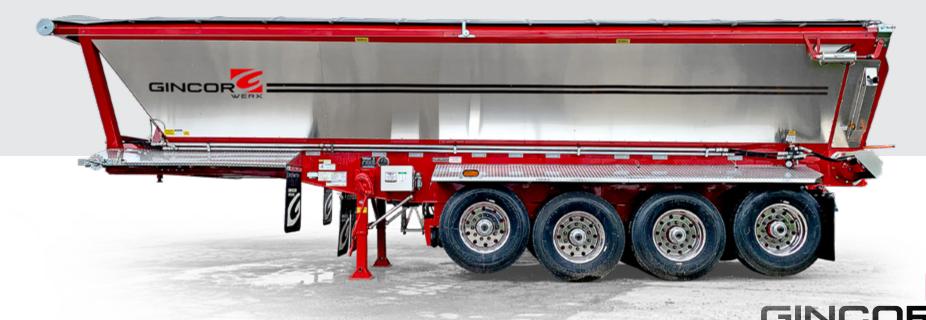

## **304LBC-S QUAD STEEL LIVE BOTTOM TRAILERS**

## **STANDARD FEATURES**

- Complete Hardox<sup>™</sup> 450 steel body
- 4" full-roller chain
- Standard reversible-direction belt
- Hendrickson air ride suspension w/ 25,000 lb axle
- Automatic chain oilers
- PPG™ Delfleet Essential primer & paint
- Full LED lighting
- 2-speed landing gear, Holland Mark V
- Black plastic half round rear fenders
- Aluminum light bars
- Fully insulated walls
- Manual slide tarp (front-back)
- Rear strobe lights
- Air operated tailgate
- KGI steer axle