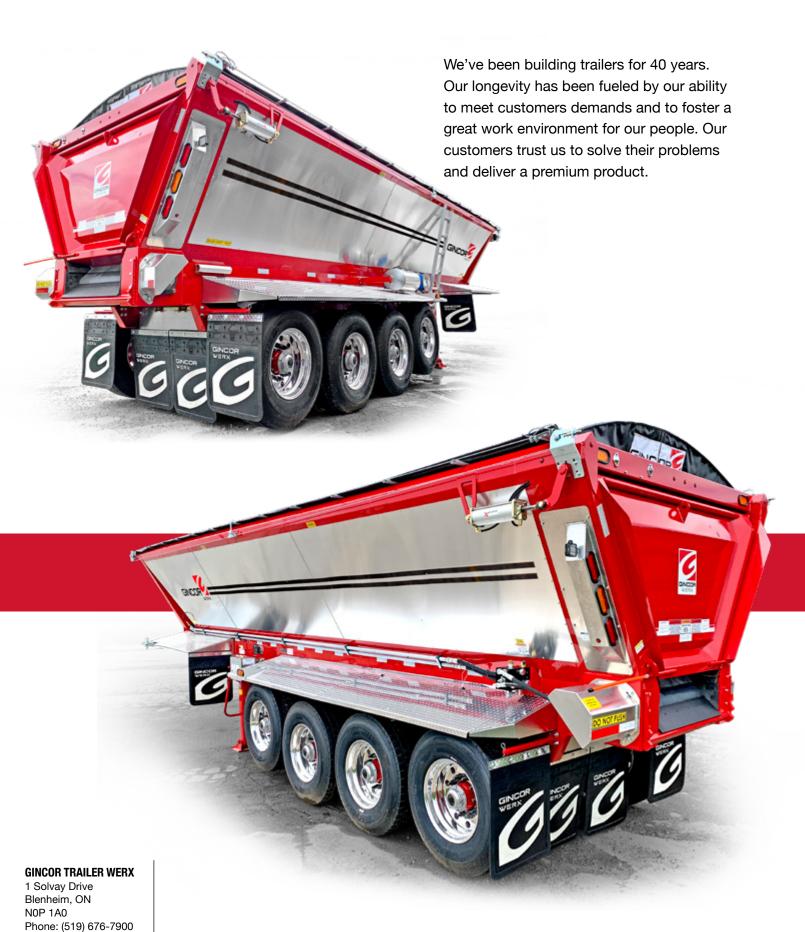

## **STANDARD FEATURES**

- Complete Hardox<sup>™</sup> 450 steel body
- 4" full-roller chain
- Standard reversible-direction belt
- Hendrickson air ride suspension w/ 25,000 lb axle
- Automatic chain oilers
- PPG™ Delfleet Essential primer & paint
- Full LED lighting
- 2-speed landing gear, Holland Mark V
- Black plastic half round rear fenders
- Aluminum light bars
- Fully insulated walls
- Manual slide tarp (front-back)
- Rear strobe lights
- Air operated tailgate
- KGI steer axle

## **OPTIONS**

- Calcium Sprayer
- Aluminum wheels
- Electric tarp
- Camera systems to monitor unloading
- Aluminum or stainless steel half round fenders
- Back-up alarm, back-up lights
- Aluminum tailgate
- Stainless steel outer sheeting
- Polished aluminum outer sheeting
- Auto-sensing lift axles
- Hendrickson Intraax Suspension
- Various tarp options
- Secondary gate locks