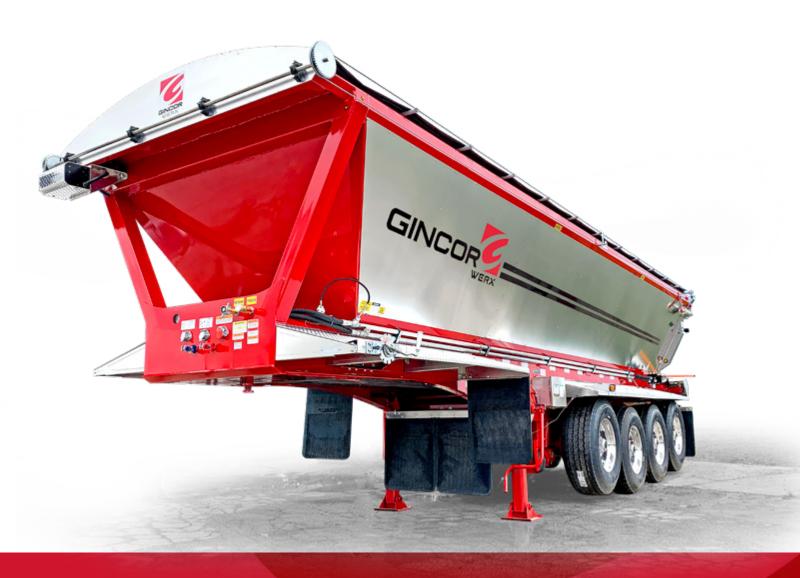

## **STANDARD FEATURES**

- Complete Hardox<sup>™</sup> 450 steel body
- 4" full-roller chain
- Standard reversible-direction belt
- Hendrickson air ride suspension w/ 25,000 lb axle
- Automatic chain oilers
- PPG™ Delfleet Essential primer & paint
- Full LED lighting
- 2-speed landing gear, Holland Mark V
- Black plastic half round rear fenders
- Aluminum light bars
- Fully insulated walls
- Manual slide tarp (front-back)
- Rear strobe lights
- Air operated tailgate
- KGI steer axle

## **OPTIONS**

- Calcium Sprayer
- Aluminum wheels
- Electric tarp
- Camera systems to monitor unloading
- Aluminum or stainless steel half round fenders
- Back-up alarm, back-up lights
- Aluminum tailgate
- Stainless steel outer sheeting
- Polished aluminum outer sheeting
- Auto-sensing lift axles
- Hendrickson Intraax Suspension
- Various tarp options
- Secondary gate locks