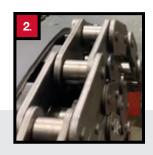

## **304LBC-S** QUAD STEEL LIVE BOTTOM TRAILERS

Dual rear mounted LED lights for bright illumination during low light or night operation.

4" double pitch roller chain has Equipped with Continental 70,000 lbs. pull strength per side for a total 140,000 lbs. pull strength. Equipped with Continental heat and oil resistant belt.